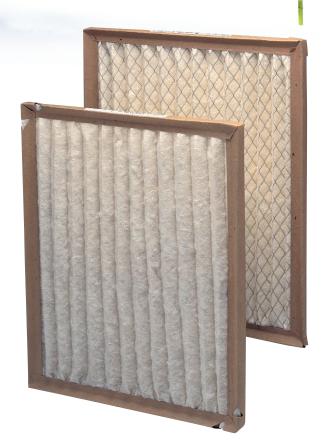

# **MONO PLEAT**

Monobond Frame Medium Efficiency Pleated Air Filter

## Introduction

The Purolator Mono Pleat combines high performance filtration with a unique Monobond frame construction. The result is an economical, high capacity, medium efficiency air filter designed for applications where a 1" disposable panel filter is required.

#### **Frame Construction**

The Mono Pleat utilizes a one-piece wrap around chipboard frame. The media is mechanically bonded to the frame by a thermal plastic sealant activated by heat and pressure.

The Monoband frame design prevents sagging and provides overall filter strength necessary for residential, commercial or light industrial applications.

#### **Filtration Media**

The filter element is a synthetic material laminated to an electro-galvanized expanded metal support grid.

When tested in accordance with ASHRAE 52.1-1992 Test Standard, the fiber blend maximizes dust retention capabilities while giving the Mono Pleat an average arrestance of 85-90% and an average efficiency of 20-25%.